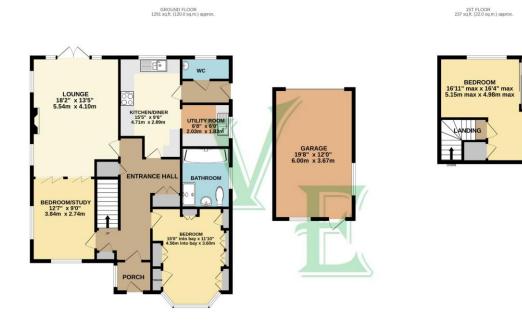

## EPC RATING D COUNCIL TAX BAND F

We understand this property is Freehold.

**VIEWING:** 

Via Village Estates on 01322 522111 Monday to Friday 9am-6pm, Saturday 9am-5pm SELLING YOUR HOME?

TOTAL FLOOR AREA: 1529 sq.ft. (142.0 sq.m.) approx